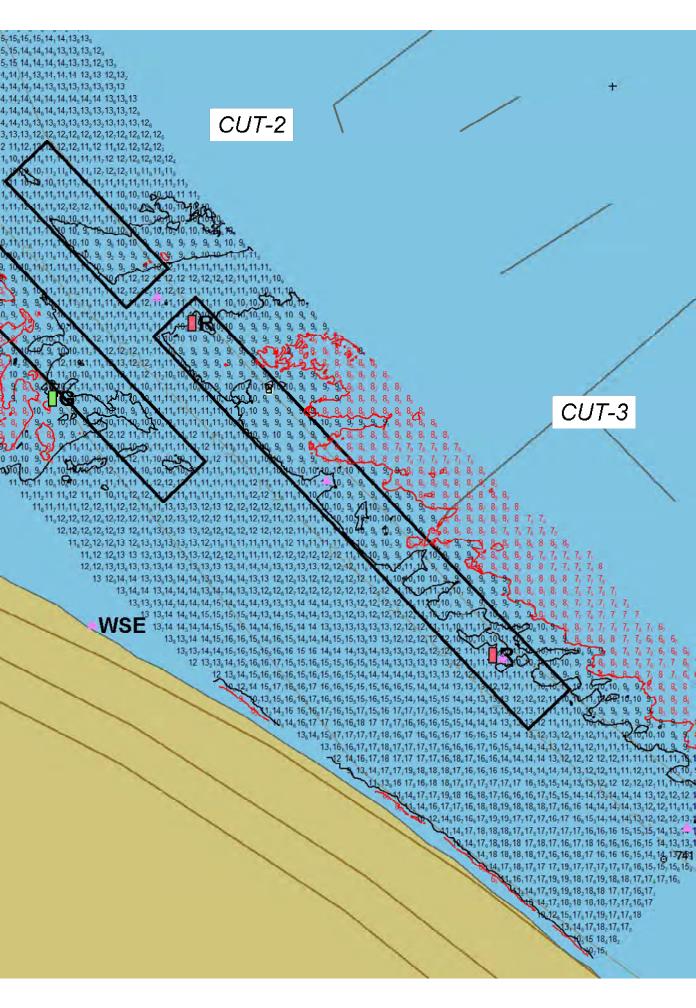

## DREDGING NOTICE U.S. ARMY CORPS OF ENGINEERS ST. PAUL DISTRICT

| NOTICE DATE: October 31 <sup>th</sup> , 2024                                                 | DREDGING CATEGORY: Imminent               |
|----------------------------------------------------------------------------------------------|-------------------------------------------|
| MEETING DATE: If requested                                                                   | MEETING TIME:                             |
| BOAT REQUIREMENT:                                                                            | MEETING LOCATION:                         |
| DREDGE CUT NAME: Above Mt. Vernon Light                                                      | RIVER MILE: 741.0 - 741.6                 |
| C                                                                                            |                                           |
| HISTORIC DATA                                                                                |                                           |
| Frequency: 17%                                                                               | Avg. Quantity/Job: 25,986 yd <sup>3</sup> |
| Date Last Dredged: April 15 <sup>th</sup> , 2020                                             | Avg. Quantity/Year: 4,331 yd <sup>3</sup> |
|                                                                                              |                                           |
| SURVEY DATA                                                                                  |                                           |
| Date Surveyed: October 28 <sup>th</sup> , 2024                                               |                                           |
| Water Surface Elevation: 659.6                                                               |                                           |
| Low Control Pool Elevation: 659.2                                                            |                                           |
| Net Difference: +0.4'                                                                        |                                           |
| 5 Day River Forecast: Holding Steady                                                         |                                           |
| 5 Day River Forecast. Holding Steady                                                         |                                           |
| DREDGING DATA                                                                                |                                           |
| Recommended Channel Width: 500 feet                                                          |                                           |
| Recommended Dredging Depth: 12 feet                                                          |                                           |
| Estimated Quantity: $25,606 \text{ yd}^3$                                                    |                                           |
|                                                                                              |                                           |
| Type of Dredge: Government Mechanical                                                        | 24                                        |
| Proposed Dredging Date: November 4 <sup>th</sup> , 2024                                      |                                           |
| Estimated Duration: 17 dredging days                                                         |                                           |
| Justification for Dredging: The navigation channel is reduced to 220' between the 9.0'       |                                           |
| contours and 105' between the 10.5' contours.                                                |                                           |
|                                                                                              |                                           |
| MATERIAL PLACEMENT DATA                                                                      |                                           |
| Proposed Placement Site: Lost Island                                                         |                                           |
| Location: 5-744.7-LWT                                                                        |                                           |
| Site Characteristics: This is a historically us                                              | ed temporary placement site.              |
|                                                                                              |                                           |
| If you have any questions concerning this project or if you would like to request an on-site |                                           |
| meeting, please call me at (651) 350-2564.                                                   |                                           |
|                                                                                              |                                           |
|                                                                                              |                                           |
| Eric Hammer                                                                                  |                                           |
| Channel Maintenance Coordinator                                                              |                                           |