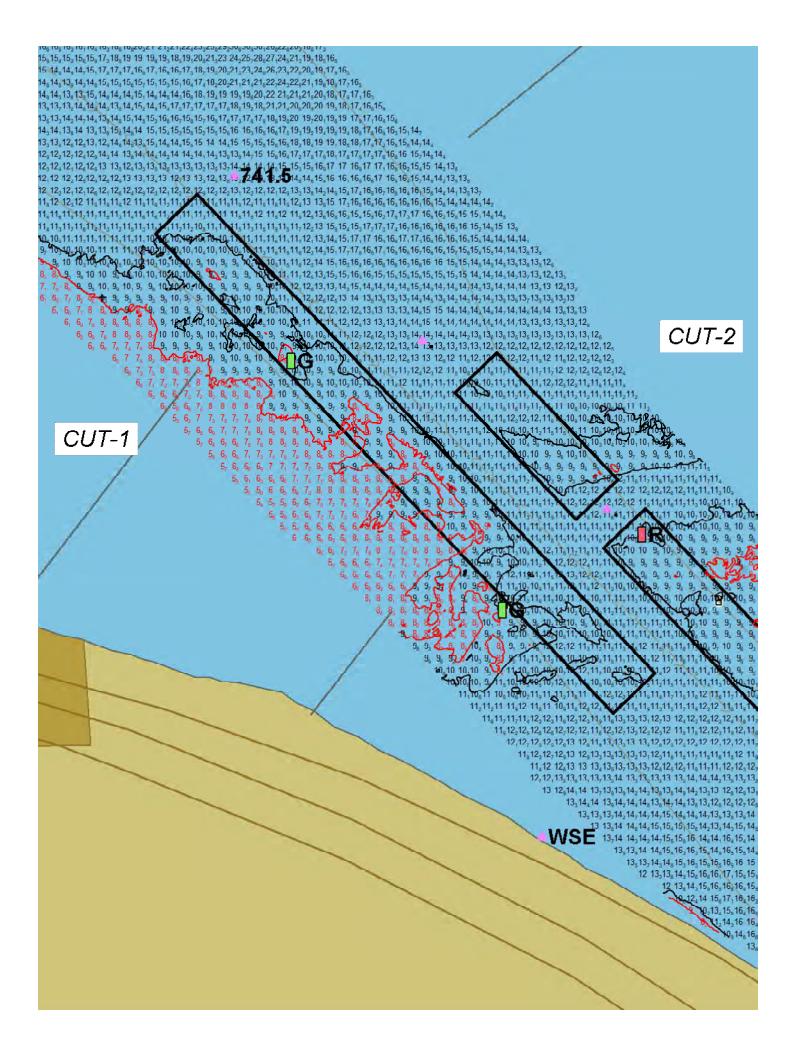

## DREDGING NOTICE U.S. ARMY CORPS OF ENGINEERS ST. PAUL DISTRICT

| NOTICE DATE: October 31 <sup>th</sup> , 2024                                                 | DREDGING CATEGORY: Imminent               |
|----------------------------------------------------------------------------------------------|-------------------------------------------|
| MEETING DATE: If requested                                                                   | MEETING TIME:                             |
| BOAT REQUIREMENT:                                                                            | MEETING LOCATION:                         |
| DREDGE CUT NAME: Above Mt. Vernon Light                                                      | RIVER MILE: 741.0 - 741.6                 |
| C                                                                                            |                                           |
| HISTORIC DATA                                                                                |                                           |
| Frequency: 17%                                                                               | Avg. Quantity/Job: 25,986 yd <sup>3</sup> |
| Date Last Dredged: April 15 <sup>th</sup> , 2020                                             | Avg. Quantity/Year: 4,331 yd <sup>3</sup> |
|                                                                                              |                                           |
| SURVEY DATA                                                                                  |                                           |
| Date Surveyed: October 28 <sup>th</sup> , 2024                                               |                                           |
| Water Surface Elevation: 659.6                                                               |                                           |
| Low Control Pool Elevation: 659.2                                                            |                                           |
| Net Difference: +0.4'                                                                        |                                           |
| 5 Day River Forecast: Holding Steady                                                         |                                           |
| 5 Day River Forecast. Holding Steady                                                         |                                           |
| DREDGING DATA                                                                                |                                           |
| Recommended Channel Width: 500 feet                                                          |                                           |
| Recommended Dredging Depth: 12 feet                                                          |                                           |
| Estimated Quantity: $25,606 \text{ yd}^3$                                                    |                                           |
|                                                                                              |                                           |
| Type of Dredge: Government Mechanical                                                        | 24                                        |
| Proposed Dredging Date: November 4 <sup>th</sup> , 2024                                      |                                           |
| Estimated Duration: 17 dredging days                                                         |                                           |
| Justification for Dredging: The navigation channel is reduced to 220' between the 9.0'       |                                           |
| contours and 105' between the 10.5' contours.                                                |                                           |
|                                                                                              |                                           |
| MATERIAL PLACEMENT DATA                                                                      |                                           |
| Proposed Placement Site: Lost Island                                                         |                                           |
| Location: 5-744.7-LWT                                                                        |                                           |
| Site Characteristics: This is a historically us                                              | ed temporary placement site.              |
|                                                                                              |                                           |
| If you have any questions concerning this project or if you would like to request an on-site |                                           |
| meeting, please call me at (651) 350-2564.                                                   |                                           |
|                                                                                              |                                           |
|                                                                                              |                                           |
| Eric Hammer                                                                                  |                                           |
| Channel Maintenance Coordinator                                                              |                                           |